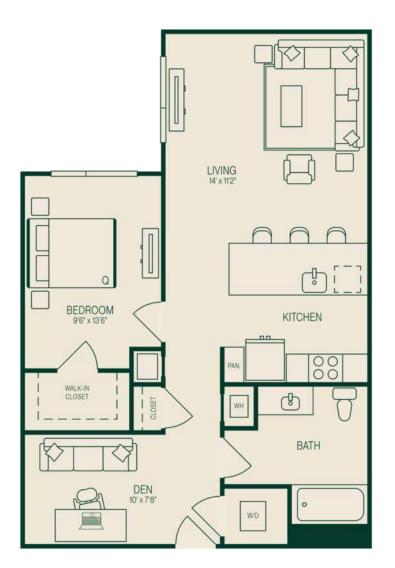

## **A9N** 1 BED / 1 BATH / DEN

## 837 SQ. FT.

| www.jadeevt.com | JADE | 202 Mill Road   Everett, MA 02149 |
|-----------------|------|-----------------------------------|
|                 |      | www.jadeevt.com                   |

Floor plans are artist's rendering. All dimensions are approximate. Actual product and specifications may vary in dimension or detail. Not all features are available in every rental home. Prices and availability are subject to change. Rent is based on monthly frequency. Additional fees may apply, such as but not limited to package delivery, trash, water, amenities, etc. Deposits vary. Please see a representative for details.