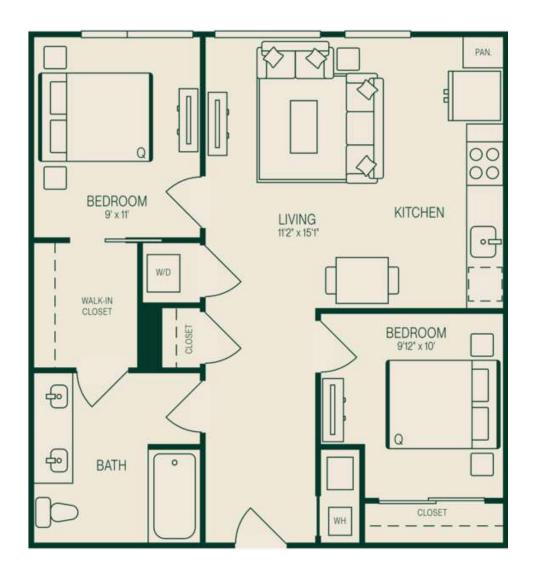

## **B1** 2 BED / 1 BATH

| Www.jadeevt.com | JADE | 202 Mill Road   Everett, MA 02149 |
|-----------------|------|-----------------------------------|
|                 |      | www.jadeevt.com                   |

Floor plans are artist's rendering. All dimensions are approximate. Actual product and specifications may vary in dimension or detail. Not all features are available in every rental home. Prices and availability are subject to change. Rent is based on monthly frequency. Additional fees may apply, such as but not limited to package delivery, trash, water, amenities, etc. Deposits vary. Please see a representative for details.