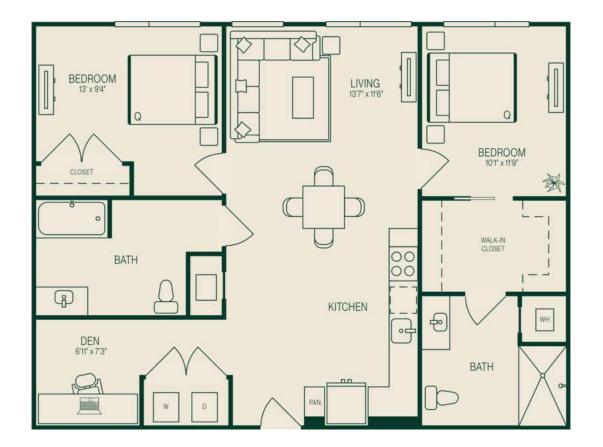

## **B11.H** 2 BED / 2 BATH / DEN

## 1105 SQ. FT.

| Www.jadeevt.com | JADE | 202 Mill Road   Everett, MA 02149 |
|-----------------|------|-----------------------------------|
|                 |      | www.jadeevt.com                   |

Floor plans are artist's rendering. All dimensions are approximate. Actual product and specifications may vary in dimension or detail. Not all features are available in every rental home. Prices and availability are subject to change. Rent is based on monthly frequency. Additional fees may apply, such as but not limited to package delivery, trash, water, amenities, etc. Deposits vary. Please see a representative for details.