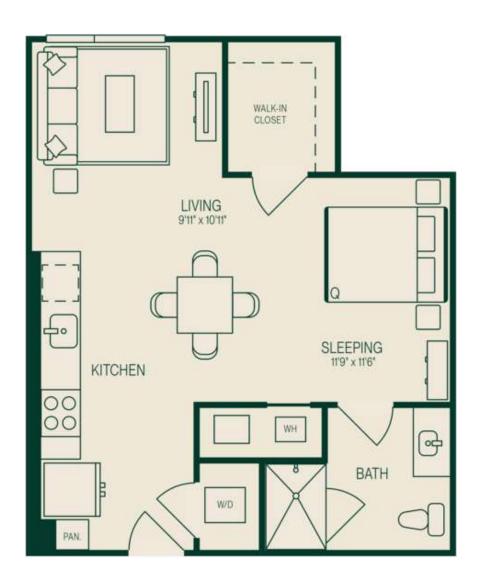

## **S9** STUDIO / 1 BATH

|                      | 202 Mill Road   Everett, MA 02149 | JADE |
|----------------------|-----------------------------------|------|
| JADL www.jadeevt.com | www.jadeevt.com                   |      |

Floor plans are artist's rendering. All dimensions are approximate. Actual product and specifications may vary in dimension or detail. Not all features are available in every rental home. Prices and availability are subject to change. Rent is based on monthly frequency. Additional fees may apply, such as but not limited to package delivery, trash, water, amenities, etc. Deposits vary. Please see a representative for details.